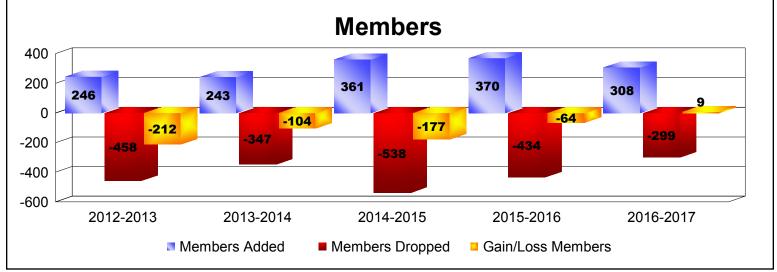

District 108AB As of June 2017 Cumulative

| Year      | New<br>Clubs | Dropped<br>Clubs | Gain/<br>Loss<br>Clubs | New<br>Members | Charter<br>Members | Reinstate<br>Members | Transfer<br>Members | Total<br>Member<br>Added | Total<br>Members<br>Dropped | Gain/<br>Loss<br>Members |
|-----------|--------------|------------------|------------------------|----------------|--------------------|----------------------|---------------------|--------------------------|-----------------------------|--------------------------|
| 2012-2013 | 0            | -2               | -2                     | 206            | 0                  | 24                   | 16                  | 246                      | -458                        | -212                     |
| 2013-2014 | 1            | 0                | 1                      | 194            | 22                 | 15                   | 12                  | 243                      | -347                        | -104                     |
| 2014-2015 | 2            | -4               | -2                     | 220            | 67                 | 7                    | 67                  | 361                      | -538                        | -177                     |
| 2015-2016 | 1            | -5               | -4                     | 233            | 23                 | 16                   | 98                  | 370                      | -434                        | -64                      |
| 2016-2017 | 0            | -3               | -3                     | 265            | 0                  | 19                   | 24                  | 308                      | -299                        | 9                        |
| Average   | 1            | -3               | -2                     | 224            | 22                 | 16                   | 43                  | 306                      | -415                        | -110                     |