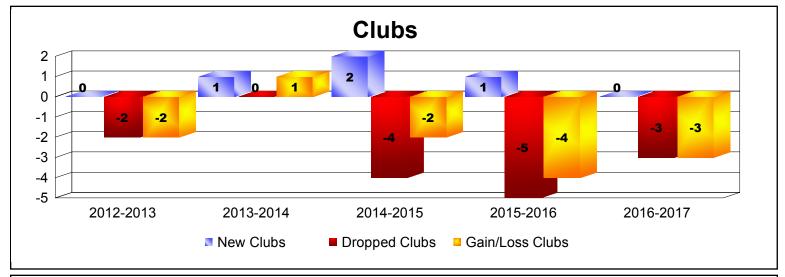

District 108AB As of June 2017 Cumulative

| Year      | New<br>Clubs | Dropped<br>Clubs | Gain/<br>Loss<br>Clubs | New<br>Members | Charter<br>Members | Reinstate<br>Members | Transfer<br>Members | Total<br>Member<br>Added | Total<br>Members<br>Dropped | Gain/<br>Loss<br>Members |
|-----------|--------------|------------------|------------------------|----------------|--------------------|----------------------|---------------------|--------------------------|-----------------------------|--------------------------|
| 2012-2013 | 0            | -2               | -2                     | 206            | 0                  | 24                   | 16                  | 246                      | -458                        | -212                     |
| 2013-2014 | 1            | 0                | 1                      | 194            | 22                 | 15                   | 12                  | 243                      | -347                        | -104                     |
| 2014-2015 | 2            | -4               | -2                     | 220            | 67                 | 7                    | 67                  | 361                      | -538                        | -177                     |
| 2015-2016 | 1            | -5               | -4                     | 233            | 23                 | 16                   | 98                  | 370                      | -434                        | -64                      |
| 2016-2017 | 0            | -3               | -3                     | 265            | 0                  | 19                   | 24                  | 308                      | -299                        | 9                        |
| Average   | 1            | -3               | -2                     | 224            | 22                 | 16                   | 43                  | 306                      | -415                        | -110                     |